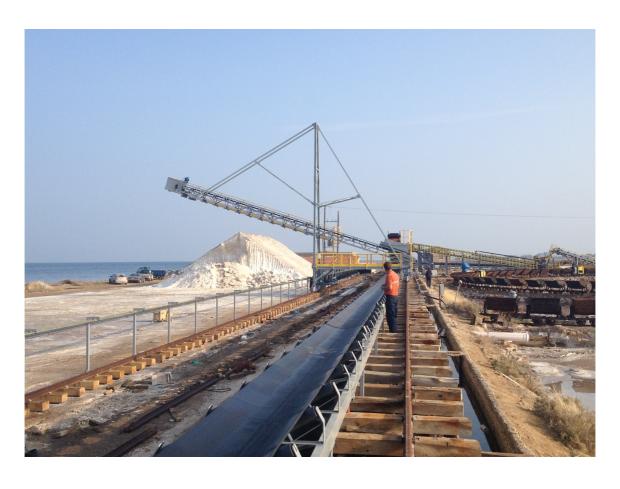

Special Chutes and Hoppers.

Heavy duty Belt Conveyor trough type.

Heavy duty Belt Conveyor tunnel type.

Heavy duty Belt Conveyor sliding type.

Heavy duty Bunker Belt Conveyor.

Heavy duty Chain Belt Conveyor and Feeder.

Heavy duty Chain Belt Conveyor and Dozer.

Accelerating Belt Conveyors for Sorting.

Screw Conveyors shaft-less type.

Chain Conveyors- En masse Conveyors.

Hydraulic moving floors.

Rotary Screens - Trommel.

Vibrating Scalpers.