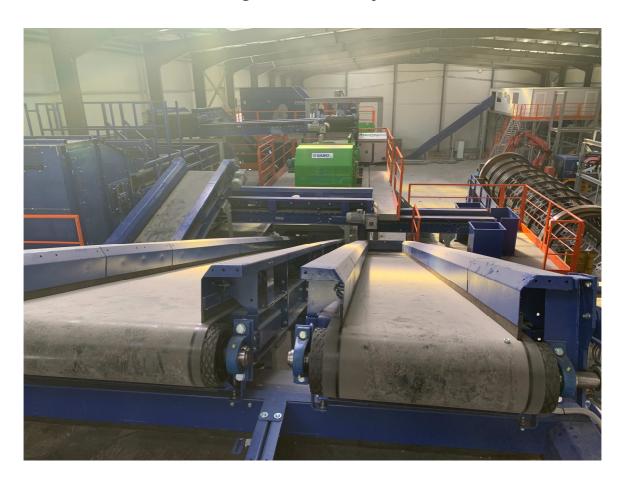

Special Chutes and Hoppers.

Heavy duty Belt Conveyor trough type.

Heavy duty Belt Conveyor tunnel type.

Heavy duty Belt Conveyor sliding type.

Heavy duty Bunker Belt Conveyor.

Heavy duty Chain Belt Conveyor and Feeder.

Heavy duty Chain Belt Conveyor and Dozer.

Accelerating Belt Conveyors for Sorting.

Screw Conveyors shaft-less type.

Chain Conveyors- En masse Conveyors.

Hydraulic moving floors.

Rotary Screens - Trommel.

Vibrating Scalpers.