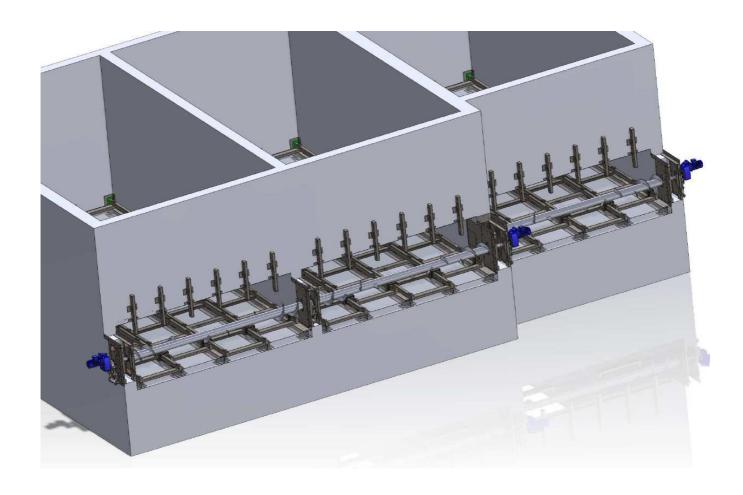

#### **Screw Conveyor**

**Chain Conveyor – En masse Conveyor** 

**Hydraulic Moving Floors** 