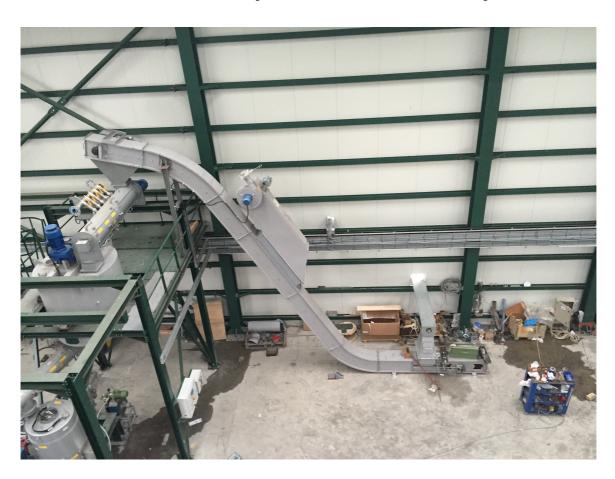

#### **Screw Conveyor**

**Chain Conveyor – En masse Conveyor** 

**Hydraulic Moving Floors** 