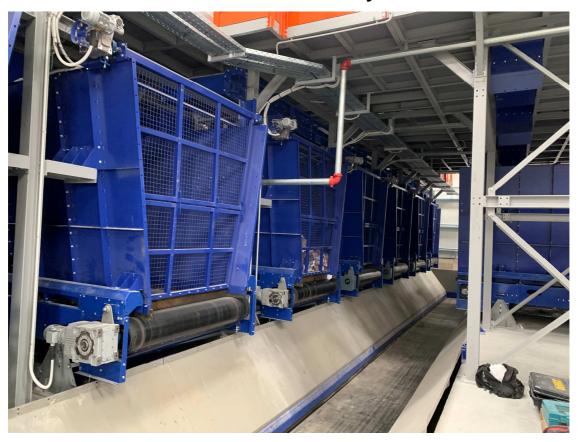

Special Chutes and Hoppers.

Heavy duty Belt Conveyor trough type.

Heavy duty Belt Conveyor tunnel type.

Heavy duty Belt Conveyor sliding type.

Heavy duty Bunker Belt Conveyor.

Heavy duty Chain Belt Conveyor and Feeder.

Heavy duty Chain Belt Conveyor and Dozer.

Accelerating Belt Conveyors for Sorting.

Screw Conveyors shaft-less type.

Chain Conveyors- En masse Conveyors.

Hydraulic moving floors.

Rotary Screens - Trommel.

Vibrating Scalpers.