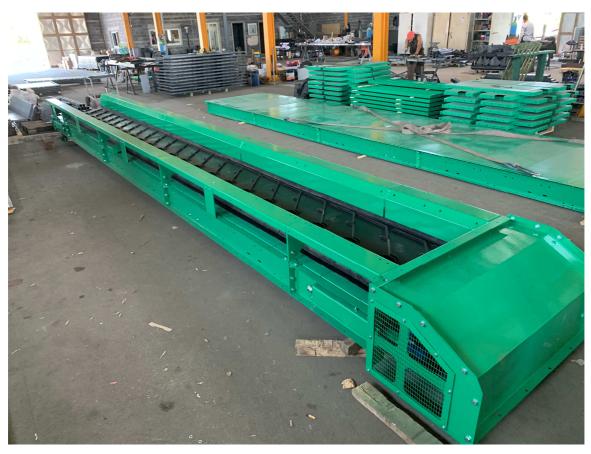

Special Chutes and Hoppers.

Heavy duty Belt Conveyor trough type.

Heavy duty Belt Conveyor tunnel type.

Heavy duty Belt Conveyor sliding type.

Heavy duty Bunker Belt Conveyor.

Heavy duty Chain Belt Conveyor and Feeder.

Heavy duty Chain Belt Conveyor and Dozer.

Accelerating Belt Conveyors for Sorting.

Screw Conveyors shaft-less type.

Chain Conveyors- En masse Conveyors.

Hydraulic moving floors.

Rotary Screens - Trommel.

Vibrating Scalpers.